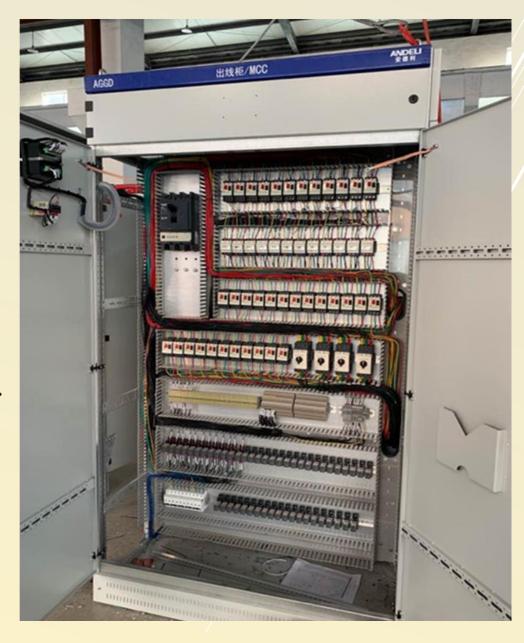

# LT Switchgear

Low Tension Switchgear

#### **Basic Function**

- Controlling or Switching
- Protection (Over Load, Short Circuit, Or any Electrical Fault)
- Status reading (Current, Voltage, Frequency)
- \* Power Distribution.

#### **Main Features**

- \* Readymade & customized solutions for load management.
- ❖ Modular construction & compact size provides economy of space, time & cost.
- ❖ In single door & double door version.
- Designed for floor mounting / wall mounting
- Specially designed shrouded busbar provides safety.
- Number of ways option permits future system expansion.
- Use of quality raw materials & sourcing from reputed manufacturers.

Elegant & sleek in appearance.