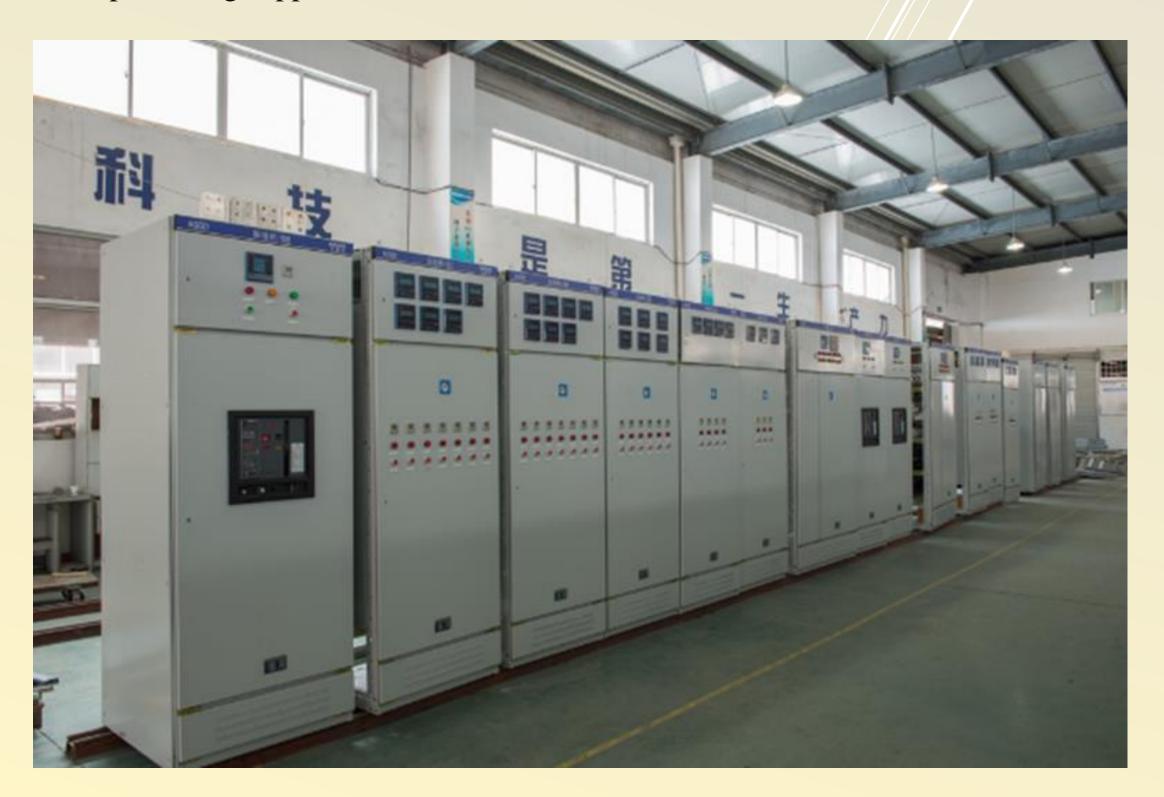

# LT Switchgear

Low Tension Switchgear

#### **Basic Function**

- Controlling or Switching
- Protection (Over Load, Short Circuit, Or any Electrical Fault)
- Status reading (Current, Voltage, Frequency)
- \* Power Distribution.

#### **Main Features**

- \* Readymade & customized solutions for load management.
- ❖ Modular construction & compact size provides economy of space, time & cost.
- ❖ In single door & double door version.
- Designed for floor mounting / wall mounting
- Specially designed shrouded busbar provides safety.
- Number of ways option permits future system expansion.
- Use of quality raw materials & sourcing from reputed manufacturers.

Elegant & sleek in appearance.