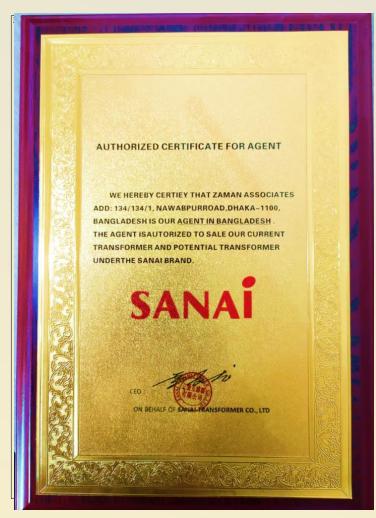

We are the Exclusive Agent for ANDELI brand MCB, MCCB, RCCB, MPCB, SPD, ACB, VCB, AC Overload Relay, Frequency Inverter, Soft Starter, LCD display Din rail type KWH meter, Automatic Voltage e Stabilizer, Welding Machine and so on. ANDELI is the largest manufacturer in China which has worldwide brand image even in China local market. Also we are the Exclusive Agent of SY (Sheng Ye) brand PFC capacitors, PFC Relay & Reactor, SANAI brand LT-CT, HT-CT & HT-PT for both 11KV& 33KV. SAIPWELL Brand Solar Charge Controller as well as street light Charge Controller including all other solar products.