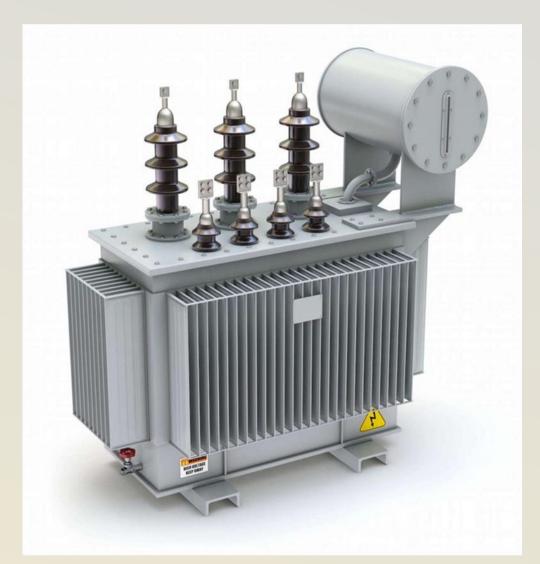

## Transformer

- ➤ Single Phase Transformer
- > Three Phase Distribution Transformer
- > Power Transformer

# **Transformer**

- Low loss and highly efficient
- Cold rolled grain oriented (CRGO) silicon steel with high permeability are used.
- Transformer tank is filled with oil under vacuum thus improving the complete penetration of insulating liquid.
- Due to copper's inherent high conductivity, ductility, and strength, All Transformers are manufactured with pure electrolytic copper only.

## Our Transformer are-

- Friendly to the environment
- Safe
- Economical
- Reliable
- Moisture Resistant