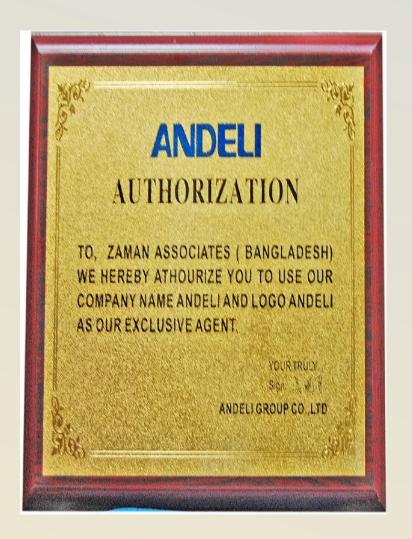

We are the Exclusive Agent for ANDELI brand MCB, MCCB, RCCB, MPCB, SPD, ACB, VCB, AC Overload Relay, Frequency Inverter, Soft Starter, LCD display Din rail type KWH meter, Automatic Voltage e Stabilizer, Welding Machine and so on. ANDELI is the largest manufacturer in China which has worldwide brand image even in China local market. Also we are the Exclusive Agent of SY (Sheng Ye) brand PFC capacitors, PFC Relay & Reactor, SANAI brand LT-CT, HT-CT & HT-PT for both 11KV& 33KV. SAIPWELL Brand Solar Charge Controller as well as street light Charge Controller including all other solar products.