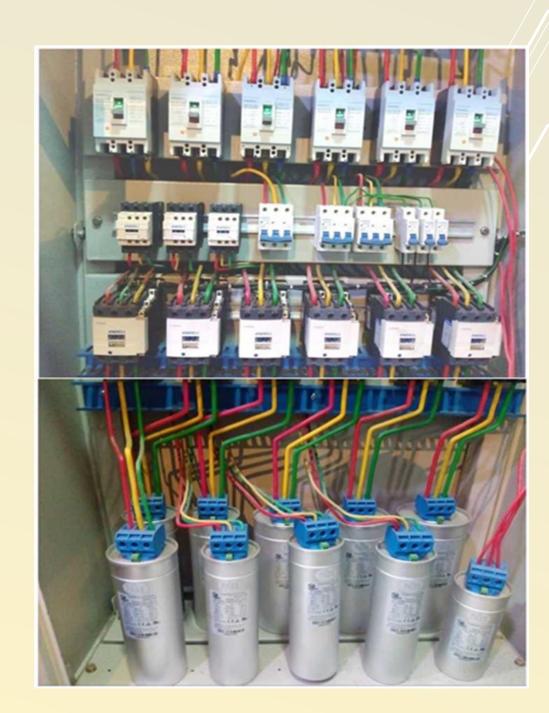

## **PFI Plant**

Power Factor Improvement Plant.

#### **Benefits**

- Power consumption Reduced
- Electricity Bills Reduced
- Electrical energy efficiency improved
- ❖ Extra KVA availability from the existing supply
- Transformer and distribution equipment losses reduced
- ❖ Voltage drop reductions in long cables.

#### **Main Features**

- Modular design
- Compact Arrangement
- Low losses capacitors
- High Reliability
- Factory Wired
- **\*** Extensible
- Low maintenance cost

| মসার্স প্রোমার প্রমারি<br>কালারি পাইসেন্স নং সি- |                         |                  |
|--------------------------------------------------|-------------------------|------------------|
| নবায়নের তারিখ                                   | মেয়াদ শেষ হওয়ার তারিখ | সচিবের অনুখাক্ষর |
|                                                  | 22-012-5099             | Jane Co          |
| 09-09-2002                                       | 27-04-2020              | James 25         |
| 02-08-2020                                       | 22-04-2022              | John Coros       |
|                                                  |                         |                  |
|                                                  |                         |                  |
|                                                  |                         |                  |
|                                                  |                         | . *              |
|                                                  |                         |                  |
|                                                  |                         |                  |
|                                                  |                         |                  |
|                                                  |                         |                  |
| ,                                                |                         | ,                |
|                                                  | 8                       |                  |
| ,                                                | 8                       | ,                |
| •                                                | 8                       | ,                |
| ,                                                | 8                       |                  |
| 1                                                | 8                       |                  |
|                                                  | 8                       |                  |
|                                                  | 8                       |                  |
|                                                  | 8                       |                  |
|                                                  | 8                       |                  |
|                                                  | 8                       |                  |
|                                                  | 8                       |                  |