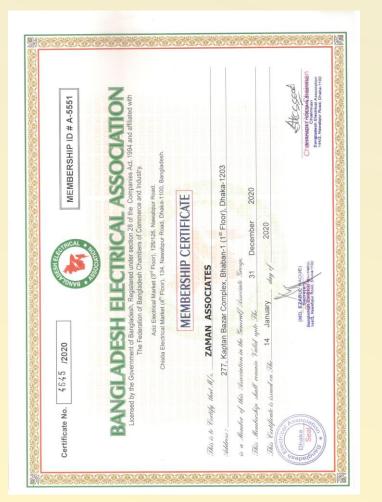

interlocks for safety and the breaker compartment is so designed, that it ensure the inter changeability with the identical circuit breakers.
- ❖ The panels are fully compartmentalized and extensible on both sides
- ❖ Adequate air clearance
- Fixed type & Draw-Out Type.

# ZNEXYS11-12 ZNEXYS11-12

## **PFI Plant**

Power Factor Improvement Plant.

#### **Benefits**

- Power consumption Reduced
- Electricity Bills Reduced
- Electrical energy efficiency improved
- ❖ Extra KVA availability from the existing supply
- Transformer and distribution equipment losses reduced
- ❖ Voltage drop reductions in long cables.

#### **Main Features**

- Modular design
- Compact Arrangement
- Low losses capacitors
- High Reliability
- Factory Wired
- **\*** Extensible
- Low maintenance cost





















| মসার্স প্রোমার প্রমারি<br>কালারি পাইসেন্স নং সি- |                         |                  |
|--------------------------------------------------|-------------------------|------------------|
| নবায়নের তারিখ                                   | মেয়াদ শেষ হওয়ার তারিখ | সচিবের অনুখাক্ষর |
|                                                  | 22-012-5099             | Jane Co          |
| 09-09-2002                                       | 27-04-2020              | James 25         |
| 02-08-2020                                       | 22-04-2022              | John Coros       |
|                                                  |                         |                  |
|                                                  |                         |                  |
|