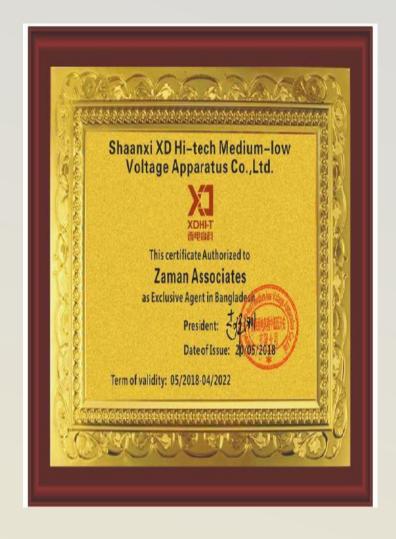

Zaman Associates & XD High-Tec (The Schneider & Siemens authorized brand switchgear manufacturer) are the business partner for jointly work together in projects related to the branded or customized Switchgear of Low Voltage (LV) Series to Medium & High Voltage, electrical distribution and transmission equipment supply, planning, designing, manufacturing, installation, commissioning as well as after sell-service. We have wide range of experience on completed substation & Switchgear. XD High-Tec is certified switchgear manufacturer. We commit to serve the best to our clients who trust on quality.