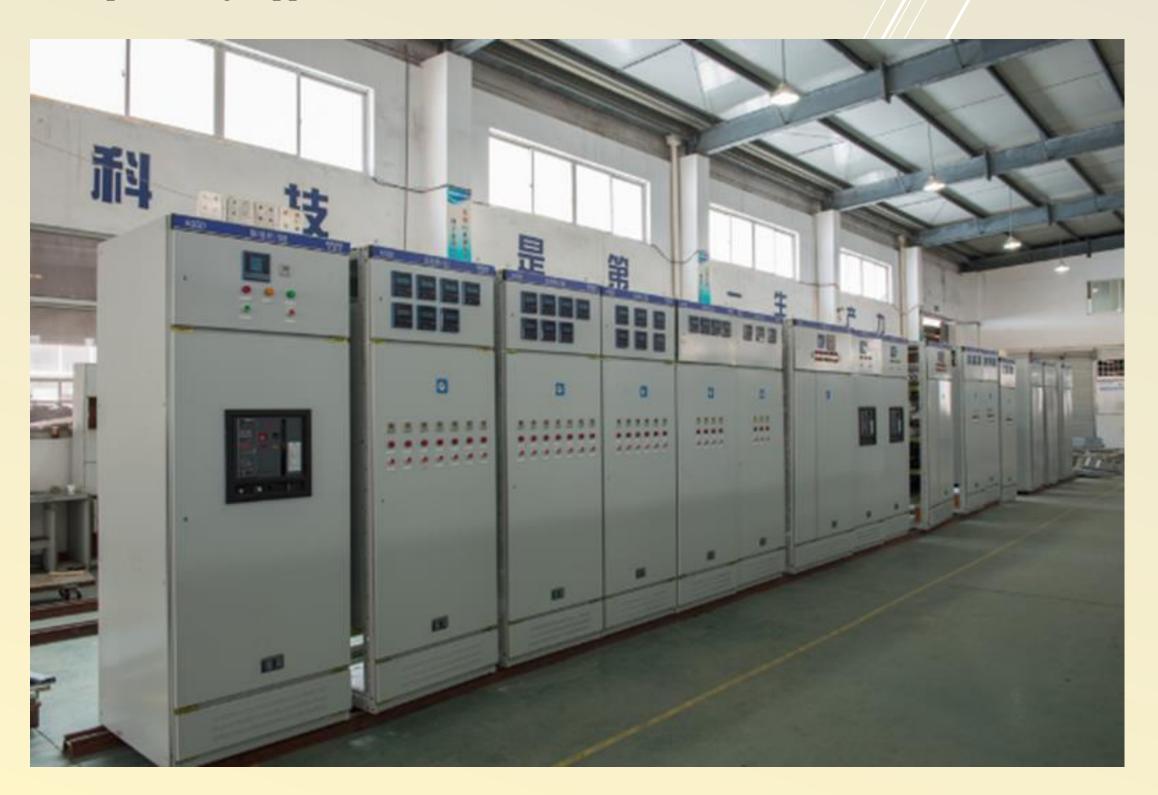

# LT Switchgear

Low Tension Switchgear

#### **Basic Function**

- Controlling or Switching
- Protection (Over Load, Short Circuit, Or any Electrical Fault)
- Status reading (Current, Voltage, Frequency)
- \* Power Distribution.

#### **Main Features**

- Readymade & customized solutions for load management.
- ❖ Modular construction & compact size provides economy of space, time & cost.
- ❖ In single door & double door version.
- Designed for floor mounting / wall mounting
- Specially designed shrouded busbar provides safety.
- Number of ways option permits future system expansion.
- ❖ Use of quality raw materials & sourcing from reputed manufacturers.

Elegant & sleek in appearance.