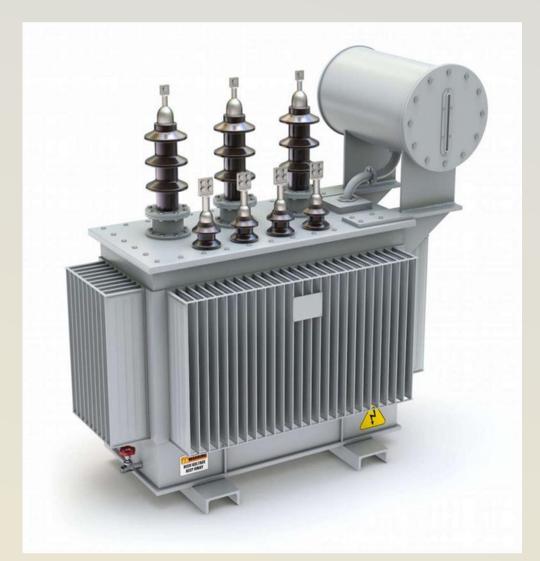

## Transformer

- ➤ Single Phase Transformer
- > Three Phase Distribution Transformer
- > Power Transformer

# **Transformer**

- Low loss and highly efficient
- Cold rolled grain oriented (CRGO) silicon steel with high permeability are used.
- Transformer tank is filled with oil under vacuum thus improving the complete penetration of insulating liquid.
- Due to copper's inherent high conductivity, ductility, and strength, All Transformers are manufactured with pure electrolytic copper only.

## Our Transformer are-

- Friendly to the environment
- Safe
- Economical
- Reliable
- Moisture Resistant