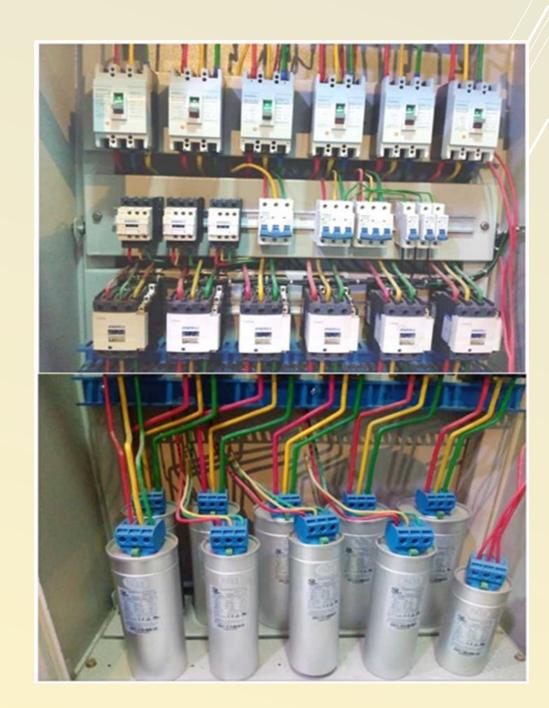

## **PFI Plant**

Power Factor Improvement Plant.

#### **Benefits**

- Power consumption Reduced
- Electricity Bills Reduced
- Electrical energy efficiency improved
- ❖ Extra KVA availability from the existing supply
- Transformer and distribution equipment losses reduced
- ❖ Voltage drop reductions in long cables.

#### **Main Features**

- Modular design
- Compact Arrangement
- Low losses capacitors
- High Reliability
- Factory Wired
- **\*** Extensible
- Low maintenance cost

| সার্গ স্থোরার তারে বির<br>কাদারি লাইদেশ নং সি- |                         |                    |
|------------------------------------------------|-------------------------|--------------------|
| নবায়নের তারিখ                                 | মেয়াদ শেষ হওয়ার তারিখ | সচিবের অনুস্বাক্ষর |
|                                                | 22-01-2099              | James Co           |
| 09-09-2002                                     | 22-04-2020              | Amy 22             |
|                                                |                         | 10                 |
|                                                |                         |                    |
|                                                |                         |                    |
|                                                |                         |                    |
|                                                |                         |                    |
|                                                |                         |                    |
|                                                |                         |                    |
|                                                |                         |                    |
|                                                | •                       | 1                  |
|                                                | 8                       | 1                  |
| ,                                              | 8                       | ,                  |
| ,                                              | 8                       | ,                  |
| ,                                              | 8                       | ,                  |
|                                                | 8                       | ,                  |
| ,                                              | 8                       |                    |
| ,                                              | 8                       |                    |
| ,                                              | 8                       |                    |
|                                                | 8                       |                    |
|                                                | 8                       |                    |
|                                                | 8                       |                    |