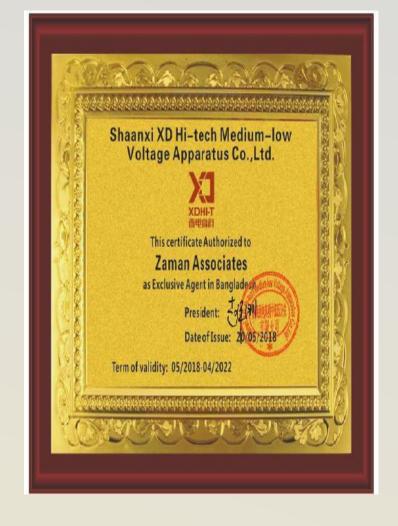

Zaman Associates & XD High-Tec (The Schneider & Siemens authorized brand switchgear manufacturer) are the business partner for jointly work together in projects related to the branded or customized Switchgear of Low Voltage (LV) Series to Medium & High Voltage, electrical distribution and transmission equipment supply, planning, designing, manufacturing, installation, commissioning as well as after sell-service. We have wide range of experience on completed substation & Switchgear. XD High-Tec is certified switchgear manufacturer. We commit to serve the best to our clients who trust on quality.