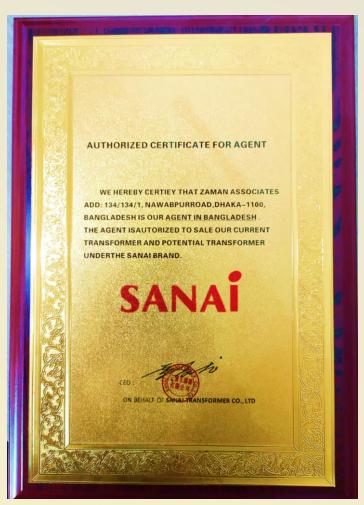

We are the Exclusive Agent for ANDELI brand MCB, MCCB, RCCB, MPCB, SPD, ACB, VCB, AC Overload Relay, Frequency Inverter, Soft Starter, LCD display Din rail type KWH meter, Automatic Voltage e Stabilizer, Welding Machine and so on. ANDELI is the largest manufacturer in China which has worldwide brand image even in China local market. Also we are the Exclusive Agent of SY (Sheng Ye) brand PFC capacitors, PFC Relay & Reactor, SANAI brand LT-CT, HT-CT & HT-PT for both 11KV& 33KV. SAIPWELL Brand Solar Charge Controller as well as street light Charge Controller including all other solar products.