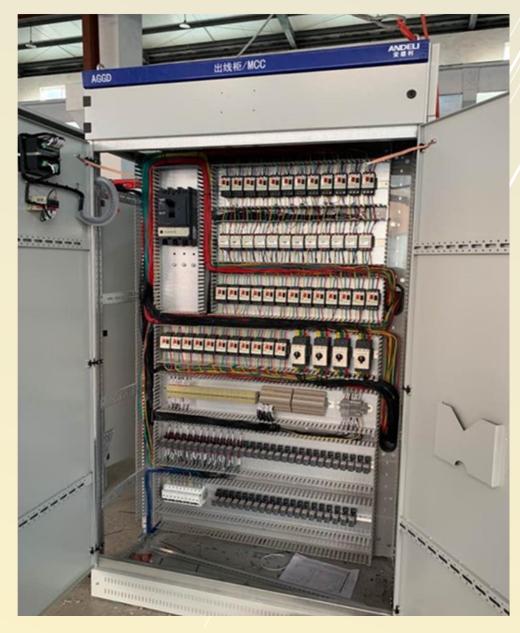

# LT Switchgear

Low Tension Switchgear

#### **Basic Function**

- Controlling or Switching
- Protection (Over Load, Short Circuit, Or any Electrical Fault)
- Status reading (Current, Voltage, Frequency)
- \* Power Distribution.

#### **Main Features**

- Readymade & customized solutions for load management.
- ❖ Modular construction & compact size provides economy of space, time & cost.
- ❖ In single door & double door version.
- Designed for floor mounting / wall mounting
- Specially designed shrouded busbar provides safety.
- Number of ways option permits future system expansion.
- ❖ Use of quality raw materials & sourcing from reputed manufacturers.

Elegant & sleek in appearance.